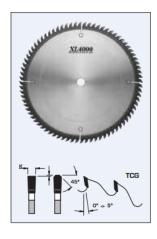

## Item #S10220-H, FS Tool XL4000 Extended Life Fine Crosscut Saw Blades TCG \$196.84

Thank you for shopping with us!

## **Design:**

Tooth configuration: TCGCutting Material: TC XL4000Expansion slots: Cu Plugged

## **Application:**

- For fine sizing cuts in single- or double-sided melamine panels, MDF, OSB, and HDF panels
- On table saws, sliding table saws, and vertical panel sizing saws

| SPECIFICATIONS |                  |
|----------------|------------------|
| Diameter       | 220 mm           |
| Bore           | 30 mm            |
| Kerf           | 3.2 mm           |
| Manufacturer   | FS Tool          |
| Note           | pin holes 2/7/42 |
| Plate          | 2.2 mm           |
| Teeth          | 64               |