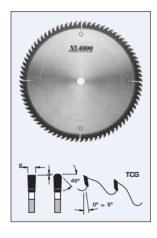

## Item #S10200, FS Tool XL4000 Extended Life Fine Crosscut Saw Blades TCG \$170.00

Thank you for shopping with us!

## **Design:**

Tooth configuration: TCGCutting Material: TC XL4000Expansion slots: Cu Plugged

## **Application:**

- For fine sizing cuts in single- or double-sided melamine panels, MDF, OSB, and HDF panels
- On table saws, sliding table saws, and vertical panel sizing saws

| SPECIFICATIONS |          |
|----------------|----------|
| Diameter       | 8 in     |
| Bore           | 5/8 in   |
| Kerf           | .126 in  |
| Manufacturer   | FS Tool  |
| Note           |          |
| Plate          | 0.087 in |
| Teeth          | 60       |