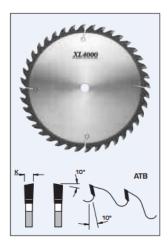

## Design:

- Tooth configuration: ATB
- Cutting Material: TC XL4000
- Expansion slots: Cu Plugged
- Application:
- For crosscutting and ripping dry soft and hardwoods, plywood, masonite, and raw MDF panels
- On table saws, sliding table saws, and cut-off saws

| SPECIFICATIONS |         |
|----------------|---------|
| Diameter       | 12 in   |
| Bore           | 1 in    |
| Kerf           | .135 in |
| Manufacturer   | FS Tool |
| Plate          | .095 in |
| Teeth          | 60      |