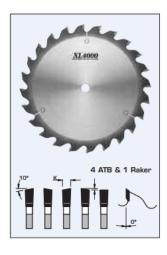

## Design:

• Tooth configuration: 4 ATB & 1 Raker

Cutting Material: TC XL4000Expansion slots: Cu Plugged

• 0° hook angle reduces the tendency of the blade to grab the material **Application:** 

• For cross cutting and ripping dry soft and hardwoods

• On radial arm saws & other saws where the blade is above the work-piece

| SPECIFICATIONS |         |
|----------------|---------|
| Diameter       | 14 in   |
| Bore           | 1 in    |
| Kerf           | .165 in |
| Manufacturer   | FS Tool |
| Plate          | .118 in |
| Teeth          | 40      |