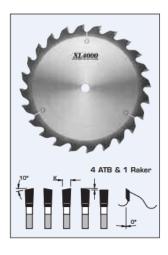

## Design:

• Tooth configuration: 4 ATB & 1 Raker

Cutting Material: TC XL4000Expansion slots: Cu Plugged

• 0° hook angle reduces the tendency of the blade to grab the material **Application:** 

• For cross cutting and ripping dry soft and hardwoods

• On radial arm saws & other saws where the blade is above the work-piece

| SPECIFICATIONS |         |
|----------------|---------|
| Diameter       | 12 in   |
| Bore           | 1 in    |
| Kerf           | .150 in |
| Manufacturer   | FS Tool |
| Plate          | .110 in |
| Teeth          | 36      |