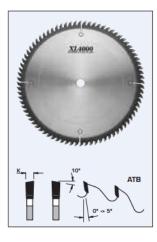

## Item #S06400CT, FS Tool XL4000 Extended Life Fine Crosscut Saw Blades ATB \$375.84

Thank you for shopping with us!

## Design:

- Tooth configuration: ATB
- Cutting Material: TC XL4000
- Expansion slots: Cu Plugged
- **Application:**
- For fine cut-off and trimming of soft and hardwoods, plywood, wood
- veneered and plastic laminated panel materials.
- On table saws, sliding table saws, and cut-off saws

| SPECIFICATIONS |                                                       |
|----------------|-------------------------------------------------------|
| Diameter       | 16 in                                                 |
| Bore           | 1 in                                                  |
| Kerf           | .160 in                                               |
| Manufacturer   | FS Tool                                               |
| Note           | Specifically designed for cutting kitchen countertops |
| Plate          | 0.118 in                                              |
| Teeth          | 120                                                   |