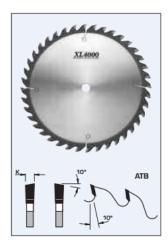

## Design:

Tooth configuration: ATB
Cutting Material: TC XL4000
Expansion slots: Cu Plugged

## **Application:**

- For crosscutting and ripping dry soft and hardwoods, plywood, masonite, and raw MDF panels
- On table saws, sliding table saws, and cut-off saws

| SPECIFICATIONS |         |
|----------------|---------|
| Diameter       | 14 in   |
| Bore           | 1 in    |
| Kerf           | .155 in |
| Manufacturer   | FS Tool |
| Plate          | .110 in |
| Teeth          | 60      |