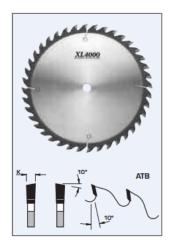

## Item #S03250, FS Tool XL4000 Extended Life Crosscut Saw Blades ATB \$133.68

Thank you for shopping with us!

## Design:

Tooth configuration: ATB
Cutting Material: TC XL4000
Expansion slots: Cu Plugged

## **Application:**

- For crosscutting and ripping dry soft and hardwoods, plywood, masonite, and raw MDF panels
- On table saws, sliding table saws, and cut-off saws

| SPECIFICATIONS |         |
|----------------|---------|
| Diameter       | 10 in   |
| Bore           | 5/8 in  |
| Kerf           | .126 in |
| Manufacturer   | FS Tool |
| Plate          | .087 in |
| Teeth          | 40      |