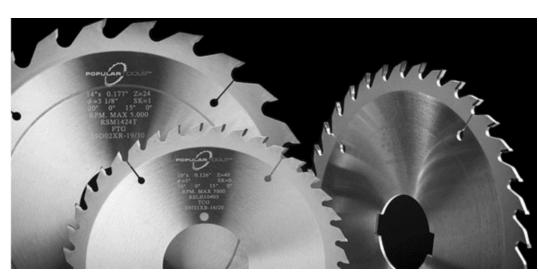

## Item #RSMS1040T, Popular Tools 10 in Multi-Score Split Saw \$109.58 Thank you for

shopping with us! Popular Tools Multi-Score Split Saws are used in multi-score rip applications, with three mounting holes on each half.

| SPECIFICATIONS |                             |
|----------------|-----------------------------|
| Manufacturer   | Popular Tools               |
| Diameter       | 10 in                       |
| Bore           | 4 5/16 in                   |
| Grind          | TCG                         |
| Hook Angle     | 5 deg                       |
| Kerf           | .126 in                     |
| Note           | Split body, sold as a pair. |
| Plate          | .087 in                     |
| Teeth          | 40T                         |