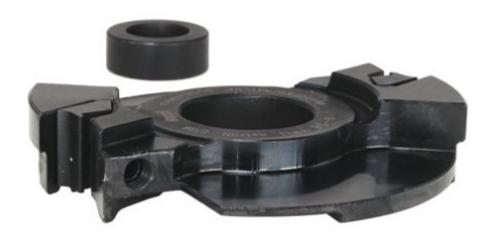

## Item #RS-S, Freud RS1000 & RS2000 Rail & Stile Door Systems Cutter Head \$223.08

Thank you for shopping with us!

Performance System® Rail & Stile cutter head.
Resharpenable TiCo™ HiDensity Carbide Knives.
Anti-Kickback Design. Thick
micrograin carbide tips.
Covered by Freud's limited
lifetime warranty.

Ideal For: Replacement knives (Included in RS2000)

| SPECIFICATIONS |             |
|----------------|-------------|
| Manufacturer   | Freud Tools |
| Bore           | 1 1/4 in    |