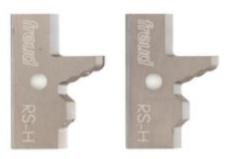

## Item #RS-H: Raised Panel, Freud RS1000 & RS2000 Rail & Stile Door Systems Profile Knife \$43.35

Thank you for shopping with us!

Performance System® Rail & Stile profile knife.

Resharpenable  $TiCo^{TM}$  Hi-Density Carbide knives. Anti-Kickback Design. Thick micrograin carbide tips. Covered by Freud's limited lifetime warranty.

Ideal For: Replacement knives (Included in RS2000) Head sold separately

×

| SPECIFICATIONS |             |
|----------------|-------------|
| Manufacturer   | Freud Tools |
| Bore           |             |