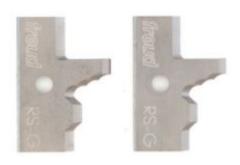

## Item #RS-G: Glass Door, Freud RS1000 & RS2000 Rail & Stile Door Systems Profile Knife \$43.35

Thank you for shopping with us!

Performance System® Rail & Stile profile knife.

Resharpenable TiCo<sup>™</sup> Hi-Density Carbide knives. Anti-Kickback Design. Thick micrograin carbide tips. Covered by Freud's limited lifetime warranty.

Ideal For: Replacement knives (Included in RS2000) Head sold separately

×

| SPECIFICATIONS |             |
|----------------|-------------|
| Manufacturer   | Freud Tools |
| Bore           |             |