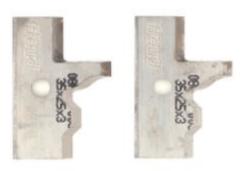

## Item #RS-B: Glass Door, Freud RS1000 & RS2000 Rail & Stile Door Systems Profile Knife \$43.35

Thank you for shopping with us!

Performance System® Rail & Stile profile knife.

Resharpenable  $TiCo^{\mathsf{TM}}$  Hi-Density Carbide knives. Anti-Kickback Design. Thick micrograin carbide tips. Covered by Freud's limited lifetime warranty.

Ideal For: Replacement knives (Included in RS2000) Head sold separately

×

| SPECIFICATIONS |             |
|----------------|-------------|
| Manufacturer   | Freud Tools |
| Bore           |             |