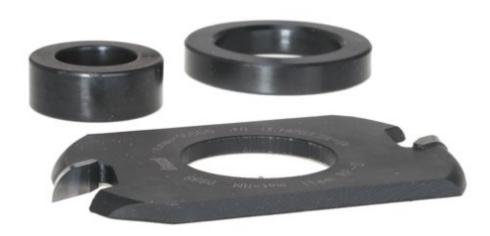

## Item #RP-OPS, Freud RP1000 & RP2000 Panel Raising Systems Back Cutter \$27.11

Thank you for shopping with us!

This back cutter is designed to be used with knives RP-A, RP-B, RP-C, RP-D, or RP-E on the RP1000 head. This allows the use of 3/4" to 13/16" thick panels while maintaining a 1/4" tongue.

Head sold separately

| SPECIFICATIONS |                             |
|----------------|-----------------------------|
| Manufacturer   | Freud Tools                 |
| Bore           | 1 1/4 in                    |
| Application    |                             |
| Diameter       |                             |
| Features       |                             |
| Material       |                             |
| Part Descp.    | Back Cutter for RP1000 Head |
| Rub Collar     |                             |