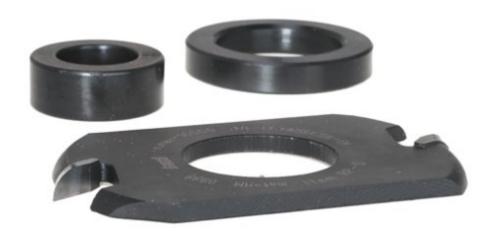

## Item #RP-OPB, Freud RP1000 & RP2000 Panel Raising Systems Back Cutter \$27.11

Thank you for shopping with us!

This back cutter is designed to be used with knives RP-A, RP-B, RP-C, RP-D, or RP-E on the RP1000 head. This allows the use of 3/4" to 13/16" thick panels while maintaining a 1/4" tongue.

Head sold separately

| SPECIFICATIONS |                             |
|----------------|-----------------------------|
| Manufacturer   | Freud Tools                 |
| Bore           | 1 1/4 in                    |
| Application    |                             |
| Diameter       |                             |
| Features       |                             |
| Material       |                             |
| Part Descp.    | Back Cutter for RP1000 Head |
| Rub Collar     |                             |