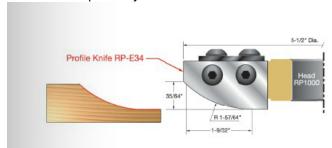

## Item #RP-E34, Freud RP1000 & RP2000 Panel Raising Systems Profile Knife \$82.77

Thank you for shopping with us!

This knife is designed for raising 3/4" thick panels with 1/4" tongues. When used with 3/4" rail and stiles, the panel will extend outside the door frame. The specially designed knife removes all splinters on cross grain cuts. Resharpenable TiCo™ Hi-Density Carbide knives. Anti-Kickback Design. Thick micrograin carbide tips. Covered by Freud's limited lifetime warranty