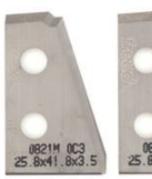

## Item #RP-A34, Freud RP1000 & RP2000 Panel Raising Systems Profile Knife \$82.77

Thank you for shopping with us!

This knife is designed for raising 3/4" thick panels with 1/4" tongues. When used with 3/4" rail and stiles, the panel will extend outside the door frame. The specially designed knife removes all splinters on cross grain cuts. Resharpenable TiCo™ Hi-Density Carbide knives. Anti-Kickback Design. Thick micrograin carbide tips. Covered by Freud's limited lifetime warranty

Ideal For: Specially designed knife removes all splinters on cross grain cuts.
Head sold separately

| SPECIFICATIONS |                                                    |
|----------------|----------------------------------------------------|
| Manufacturer   | Freud Tools                                        |
| Bore           |                                                    |
| Application    |                                                    |
| Diameter       |                                                    |
| Features       |                                                    |
| Material       |                                                    |
| Part Descp.    | Replacement Knife Head RP1000 (included in RP2000) |
| Rub Collar     |                                                    |