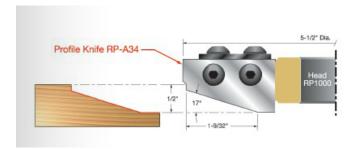

## Item #RP-A34, Freud RP1000 & RP2000 Panel Raising Systems Profile Knife \$82.77

Thank you for shopping with us!

This knife is designed for raising 3/4" thick panels with 1/4" tongues. When used with 3/4" rail and stiles, the panel will extend outside the door frame. The specially designed knife removes all splinters on cross grain cuts. Resharpenable TiCo™ Hi-Density Carbide knives. Anti-Kickback Design. Thick micrograin carbide tips. Covered by Freud's limited lifetime warranty

Ideal For: Specially designed knife removes all splinters on cross grain cuts.
Head sold separately

| SPECIFICATIONS |                                                    |
|----------------|----------------------------------------------------|
| Manufacturer   | Freud Tools                                        |
| Bore           |                                                    |
| Application    |                                                    |
| Diameter       |                                                    |
| Features       |                                                    |
| Material       |                                                    |
| Part Descp.    | Replacement Knife Head RP1000 (included in RP2000) |
| Rub Collar     |                                                    |