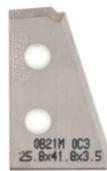

## Item #RP-A34, Freud RP1000 & RP2000 Panel Raising Systems Profile Knife \$82.77

Thank you for shopping with us!

This knife is designed for raising 3/4" thick panels with 1/4" tongues. When used with 3/4" rail and stiles, the panel will extend outside the door frame. The specially designed knife removes all splinters on cross grain cuts. Resharpenable TiCo™ Hi-Density Carbide knives. Anti-Kickback Design. Thick micrograin carbide tips. Covered by Freud's limited lifetime warranty

Ideal For: Specially designed knife removes all splinters on cross grain cuts.
Head sold separately

| SPECIFICATIONS |                                                    |
|----------------|----------------------------------------------------|
| Manufacturer   | Freud Tools                                        |
| Bore           |                                                    |
| Application    |                                                    |
| Diameter       |                                                    |
| Features       |                                                    |
| Material       |                                                    |
| Part Descp.    | Replacement Knife Head RP1000 (included in RP2000) |
| Rub Collar     |                                                    |