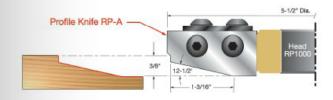

## Item #RP-A, Freud RP1000 & RP2000 Panel Raising Systems Profile Knife \$46.01

Thank you for shopping with us!

This knife is designed for raising 5/8" thick panels with 1/4" tongues. Can be used for raising 3/4" panels when using optional back cutters <u>RP-OPS</u> or <u>RP-OPB</u>. The specially designed knife removes all splinters on cross grain cuts. Resharpenable TiCo<sup>™</sup> Hi-Density Carbide knives. Anti-Kickback Design. Thick micrograin carbide tips. Covered by Freud's limited lifetime warranty.

Ideal For: Replacement knives (Included in RP2000)

Head sold separately