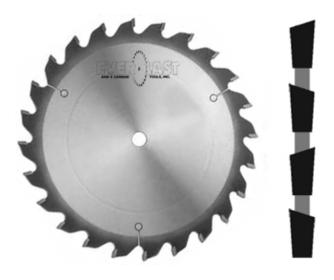

## Item #RO960, Everlast 9" Dia 60-Tooth 5/8" Bore 0.087" Plate 0.115" Kerf Radial Overarm Saw - Alternate Top Bevel \$114.60

Thank you for shopping with us!

Heavy, stable saw body provides excellent cutting results on all types of radial saws. The negative tooth design reduces saw " grabbing" or self-feeding, which can be an issue with overarm machine designs.

Alternate Top Bevel - ATB - Each tooth has top bevel typically between 10 and 20 degrees. Two teeth are required to provide a full kerf cut. Provides low cutting pressures, which reduce material tearing during the cutting process and provides a fine cutting finish. Best performance crosscutting.

| SPECIFICATIONS |          |
|----------------|----------|
| Manufacturer   | Everlast |
| Diameter       | 9 in     |
| Bore           | 5/8 in   |
| Grind          | АТВ      |
| Hook Angle     | -5 deg   |
| Kerf           | 0.115 in |
| Plate          | 0.087 in |
| Teeth          | 60       |