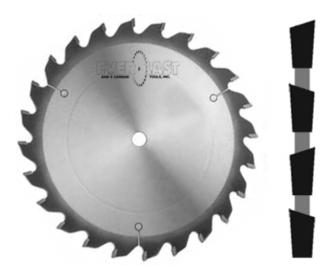

## Item #RO22560, Everlast 22.5" Dia 60-Tooth 1" Bore 0.148" Plate 0.190" Kerf Radial Overarm Saw - Alternate Top Bevel \$581.44

Thank you for shopping with us!

Heavy, stable saw body provides excellent cutting results on all types of radial saws. The negative tooth design reduces saw " grabbing" or self-feeding, which can be an issue with overarm machine designs.

Alternate Top Bevel - ATB - Each tooth has top bevel typically between 10 and 20 degrees. Two teeth are required to provide a full kerf cut. Provides low cutting pressures, which reduce material tearing during the cutting process and provides a fine cutting finish. Best performance crosscutting.