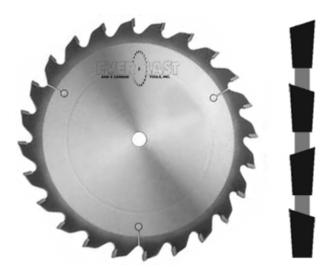

## Item #RO22520, Everlast 22.5" Dia 120-Tooth 1" Bore 0.148" Plate 0.190" Kerf Radial Overarm Saw - Alternate Top Bevel \$673.18

Thank you for shopping with us!

Heavy, stable saw body provides excellent cutting results on all types of radial saws. The negative tooth design reduces saw " grabbing" or self-feeding, which can be an issue with overarm machine designs.

Alternate Top Bevel - ATB - Each tooth has top bevel typically between 10 and 20 degrees. Two teeth are required to provide a full kerf cut. Provides low cutting pressures, which reduce material tearing during the cutting process and provides a fine cutting finish. Best performance crosscutting.

| SPECIFICATIONS |          |
|----------------|----------|
| Manufacturer   | Everlast |
| Diameter       | 22.5 in  |
| Bore           | 1 in     |
| Grind          | АТВ      |
| Hook Angle     | -5 deg   |
| Kerf           | 0.190 in |
| Plate          | 0.148 in |
| Teeth          | 120      |