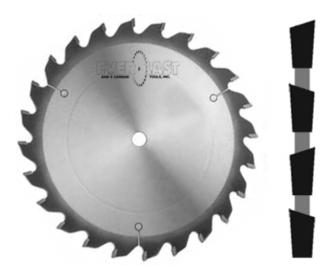

## Item #RO12601, Everlast 12" Dia 60-Tooth 1" Bore 0.095" Plate 0.134" Kerf Radial Overarm Saw - Alternate Top Bevel \$144.25

Thank you for shopping with us!

Heavy, stable saw body provides excellent cutting results on all types of radial saws. The negative tooth design reduces saw " grabbing" or self-feeding, which can be an issue with overarm machine designs.

Alternate Top Bevel - ATB - Each tooth has top bevel typically between 10 and 20 degrees. Two teeth are required to provide a full kerf cut. Provides low cutting pressures, which reduce material tearing during the cutting process and provides a fine cutting finish. Best performance crosscutting.

| SPECIFICATIONS |          |
|----------------|----------|
| Manufacturer   | Everlast |
| Diameter       | 12 in    |
| Bore           | 1 in     |
| Grind          | АТВ      |
| Hook Angle     | -2 deg   |
| Kerf           | 0.134 in |
| Plate          | 0.095 in |
| Teeth          | 60       |