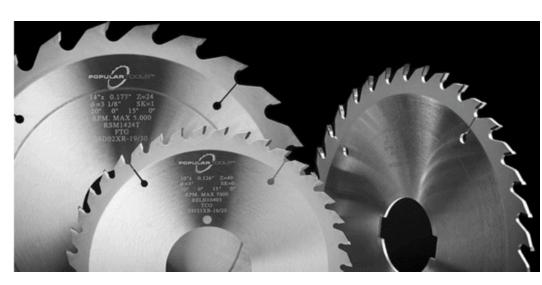

## Item #RF1430, Popular Tools 14 in Rip & Gang Saw \$181 58

**\$181.58** Thank you for shopping with us! Popular Tools Rip & Gang Saws are designed to rip soft or hard woods where chiseling action of FTG is effective. FTG grind is the fastest, most efficient tooth design for ripping.

| SPECIFICATIONS |               |
|----------------|---------------|
| Manufacturer   | Popular Tools |
| Diameter       | 14 in         |
| Bore           | 1 in          |
| Grind          | FTG           |
| Kerf           | .165 in       |
| Note           |               |
| Plate          | .165 in       |
| Teeth          | 30T           |