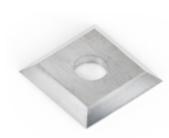

## Item #RCK-73, Amana Tool Straight Solid Carbide Insert Knives: 4 Cutting Edges \$11.29

Thank you for shopping with us!

New grades now available for different material types such as softwood/hardwood, MDF/solid surface, and micro-finish for general purpose.

| SPECIFICATIONS |                                      |
|----------------|--------------------------------------|
| Manufacturer   | Amana Tool                           |
| Dimensions     | 14.3 x 14.3 x 2.5mm                  |
| Material       | Gen Purpose Wood, Chipboard, Plywood |
| Application    | Various                              |
| Bevel          | 35 deg                               |
| Note           |                                      |