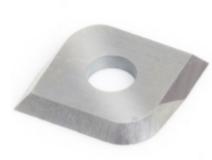

## Item #RCK-502, Amana Tool Solid Carbide 4 Cutting Edges Insert Knife General Purpose Wood, Chipboard, Plywood 15 x 15 x 1.5mm \$17.78

Thank you for shopping with us!

New grades now available for different material types such as softwood/hardwood, MDF/solid surface, and micro-finish for general purpose.

| SPECIFICATIONS |                                          |
|----------------|------------------------------------------|
| Manufacturer   | Amana Tool                               |
| Dimensions     | 15 x 15 x 1.5mm                          |
| Material       | General Purpose Wood, Chipboard, Plywood |
| Application    | Various                                  |
| Bevel          | 45 deg                                   |
| Note           |                                          |