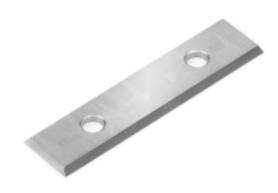

## Item #RCK-50-DLC, Amana Tool Straight Solid Carbide Insert Knives: 4 Cutting Edges \$18.64

Thank you for shopping with us!

New grades now available for different material types such as softwood/hardwood, MDF/solid surface, and micro-finish for general purpose.

| SPECIFICATIONS |                       |
|----------------|-----------------------|
| Manufacturer   | Amana Tool            |
| Dimensions     | 50 x 12 x 1.5mm       |
| Material       | Solid Wood DLC Coated |
| Application    | Insert Cutterheads    |
| Bevel          | 35 deg                |
| Note           | Diamond-Like Carbon   |