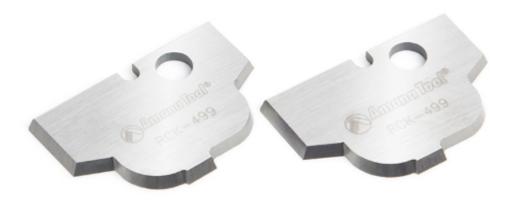

## Item #RCK-499, Amana Tool Solid Carbide MDF & Wood Plunge Form Insert Knives \$117.72 Thank you for shopping

with us! Advantages of Insert Tooling Long lasting insert knives provide superior smooth quality cuts every time. Quick and precise replacements of dull knives. Due to insert accuracy tool life is extended. Insert tooling allows for harder grades of carbide. Knives can be re-sharpened multiple times without affecting the original profile Cost effective solution compared to replacing brazed router bits.

| SPECIFICATIONS  |                    |
|-----------------|--------------------|
| Manufacturer    | Amana Tool         |
| Recommended For | For Tool # RC-2499 |
| Style           | Classical Cove     |
| Knives          | 2                  |
| Туре            | Plunge Form        |