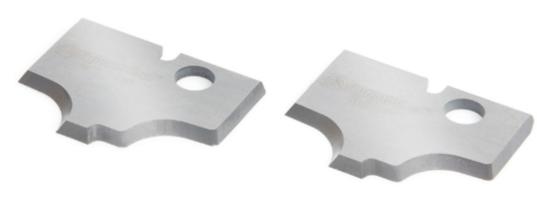

## Item #RCK-498, Amana Tool Solid Carbide MDF & Wood Plunge Form Insert Knives (Industrial) \$117.72

Thank you for shopping with us! Advantages of Insert Tooling Long lasting insert knives provide superior smooth quality cuts every time. Quick and precise replacements of dull knives. Due to insert accuracy tool life is extended. Insert tooling allows for harder grades of carbide. Knives can be re-sharpened multiple times without affecting the original profile Cost effective solution compared to replacing brazed router bits.

| SPECIFICATIONS  |                    |
|-----------------|--------------------|
| Manufacturer    | Amana Tool         |
| Recommended For | For Tool # RC-2498 |
| Style           | Corner Rounding    |
| Knives          | 2                  |
| Туре            | Plunge Form        |