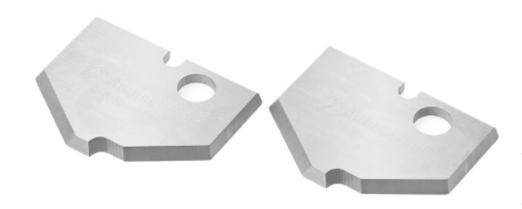

## Item #RCK-486, Amana Tool Solid Carbide MDF & Wood Plunge Form Insert Knives \$117.72

Thank you for shopping with us! Advantages of Insert Tooling Long lasting insert knives provide superior smooth quality cuts every time. Quick and precise replacements of dull knives. Due to insert accuracy tool life is extended. Insert tooling allows for harder grades of carbide. Knives can be re-sharpened multiple times without affecting the original profile Cost effective solution compared to replacing brazed router bits.

| SPECIFICATIONS  |                    |
|-----------------|--------------------|
| Manufacturer    | Amana Tool         |
| Recommended For | For Tool # RC-2486 |
| Style           | Traditional        |
| Knives          | 2                  |
| Туре            | Raised Panel       |