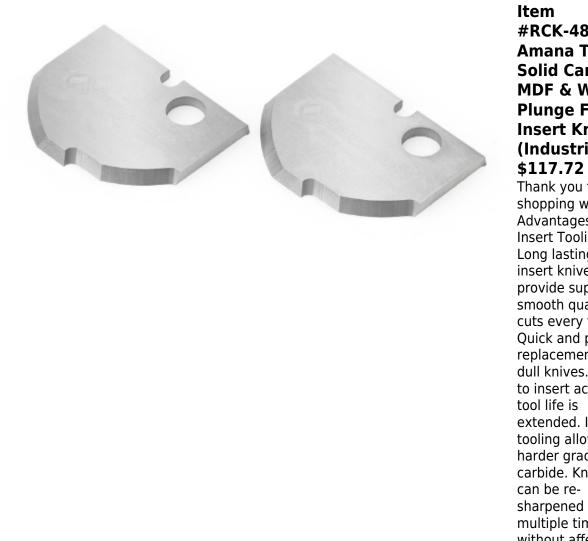

## Edge of Arlington Saw & Tool, Inc.

124 South Collins Arlington, TX 76010 Phone:817-461-7171 • Fax: 817-795-6651 Toll Free: 888-461-7171 Email: info@eoasaw.com Website: www.eoasaw.com

| Item              |
|-------------------|
| #RCK-485,         |
| Amana Tool        |
| Solid Carbide     |
| MDF & Wood        |
| Plunge Form       |
| Insert Knives     |
| (Industrial)      |
| \$117.72          |
| Thank you for     |
| shopping with us! |
| A durate a second |

| SPECIFICATIONS  |                    |
|-----------------|--------------------|
| Manufacturer    | Amana Tool         |
| Recommended For | For Tool # RC-2485 |
|                 |                    |