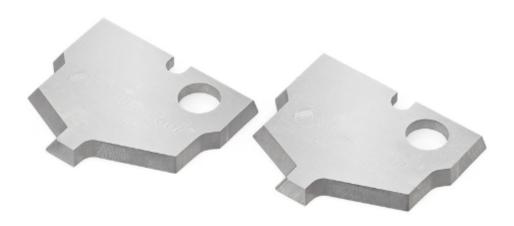

## Item #RCK-483, Amana Tool Solid Carbide MDF & Wood Plunge Form Insert Knives \$117.72

Thank you for shopping with us! Advantages of Insert Tooling Long lasting insert knives provide superior smooth quality cuts every time. Quick and precise replacements of dull knives. Due to insert accuracy tool life is extended. Insert tooling allows for harder grades of carbide. Knives can be resharpened multiple times without affecting the original profile Cost effective solution compared to replacing brazed router bits.

| SPECIFICATIONS  |                    |
|-----------------|--------------------|
| Manufacturer    | Amana Tool         |
| Recommended For | For Tool # RC-2483 |
| Style           | Traditional        |
| Knives          | 2                  |

## SPECIFICATIONS

**Type** Plunge Form