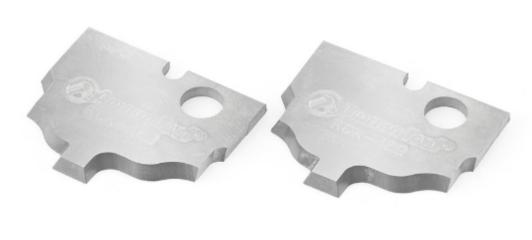

## Item #RCK-482, Amana Tool Solid Carbide MDF & Wood Plunge Form Insert Knives \$95.27

Thank you for shopping with us! Advantages of Insert Tooling Long lasting insert knives provide superior smooth quality cuts every time. Quick and precise replacements of dull knives. Due to insert accuracy tool life is extended. Insert tooling allows for harder grades of carbide. Knives can be re-sharpened multiple times without affecting the original profile Cost effective solution compared to replacing brazed router bits.

| SPECIFICATIONS  |                    |
|-----------------|--------------------|
| Manufacturer    | Amana Tool         |
| Recommended For | For Tool # RC-2482 |
| Style           | Ogee               |
| Knives          | 2                  |
| Туре            | Plunge Form        |