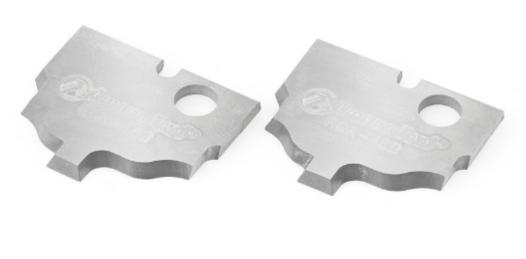

## Item #RCK-482, Amana Tool Solid Carbide MDF & Wood Plunge Form Insert Knives \$117.72

Thank you for shopping with us! Advantages of Insert Tooling Long lasting insert knives provide superior smooth quality cuts every time. Quick and precise replacements of dull knives. Due to insert accuracy tool life is extended. Insert tooling allows for harder grades of carbide. Knives can be re-sharpened multiple times without affecting the original profile Cost effective solution compared to replacing brazed router bits.

| SPECIFICATIONS  |                    |
|-----------------|--------------------|
| Manufacturer    | Amana Tool         |
| Recommended For | For Tool # RC-2482 |
| Style           | Ogee               |
| Knives          | 2                  |
| Туре            | Plunge Form        |