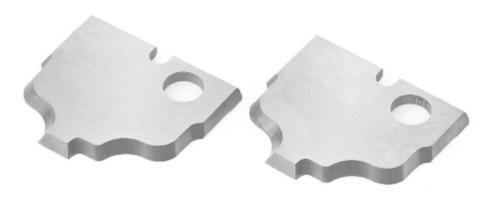

## Item #RCK-481, Amana Tool Solid Carbide MDF & Wood Plunge Form Insert Knives (Industrial) \$117.72

Thank you for shopping with us! Advantages of Insert **Tooling Long lasting** insert knives provide superior smooth quality cuts every time. Quick and precise replacements of dull knives. Due to insert accuracy tool life is extended. Insert tooling allows for harder grades of carbide. Knives can be re-sharpened multiple times without affecting the original profile Cost effective solution compared to replacing brazed router bits.

| SPECIFICATIONS  |                    |
|-----------------|--------------------|
| Manufacturer    | Amana Tool         |
| Recommended For | For Tool # RC-2481 |
| Style           | Ogee               |
| Knives          | 2                  |
| Туре            | Plunge Form        |