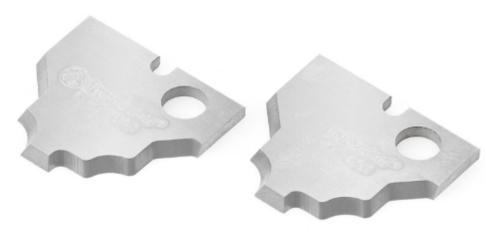

## Item #RCK-480, Amana Tool Solid Carbide MDF & Wood Plunge Form Insert Knives (Industrial) \$117.72

Thank you for shopping with us!

Advantages of Insert Tooling Long lasting insert knives provide superior smooth quality cuts every time. Quick and precise replacements of dull knives. Due to insert accuracy tool life is extended. Insert tooling allows for harder grades of carbide. Knives can be re-sharpened multiple times without affecting the original profile Cost effective solution compared to replacing brazed router bits.

## SPECIFICATIONSManufacturerAmana ToolRecommended ForFor Tool # RC-2480StyleBeadKnives2TypePlunge Form