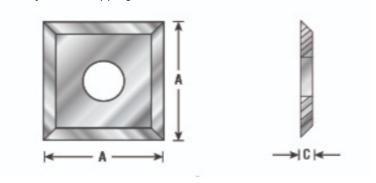

## **Edge of Arlington Saw & Tool, Inc.**

124 South Collins Arlington, TX 76010

Phone:817-461-7171 • Fax: 817-795-6651

Toll Free: 888-461-7171 Email: <u>info@eoasaw.com</u> Website: www.eoasaw.com

Item #RCK-457, Amana Tool Solid Carbide 4 Cutting Edges Insert Knife General Purpose Wood, Chipboard, Plywood 12 x 12 x 1.5mm x 45 Degree Angle \$23.33

Thank you for shopping with us!

| SPECIFICATIONS  |                                                                          |
|-----------------|--------------------------------------------------------------------------|
| Manufacturer    | Amana Tool                                                               |
| Cut Depth       | 12mm                                                                     |
| Dimensions      | 12 x 12 x 1.5mm                                                          |
| Part Descp.     | Has a 35 deg bevel                                                       |
| Туре            | Chipboard, Balsa Core, Hardwood/Softwood, Plastic                        |
| Recommended For | RC-2255, RC-2255-M, RC-2255-TG, RC-2259, RC-2259-TG, RC-2261 and RC-2263 |