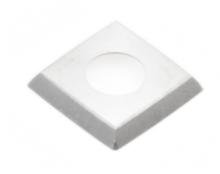

## Item #RCK-378, Amana Tool Straight Solid Carbide Insert Knives: 4 Cutting Edges, Round Edge \$11.29

Thank you for shopping with us!

Cut Edge with Radius and Rounded Edge.

New grades now available for different material types such as softwood/hardwood, MDF/solid surface, and micro-finish for general purpose.

| SPECIFICATIONS |                                                                                      |
|----------------|--------------------------------------------------------------------------------------|
| Manufacturer   | Amana Tool                                                                           |
| Dimensions     | 14 x 14 x 2mm                                                                        |
| Edge(s)        | 4 Cutting Edges - Round Edge                                                         |
| Material       | General Purpose Wood, Chipboard, Plywood                                             |
| Part Descp.    | Solid Carbide 4 Cutting Edges with Radius and Rounded Edges Insert Replacement Knife |
| Radius         | 150mm                                                                                |