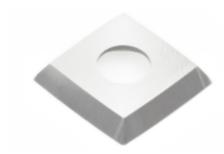

## Item #RCK-372, Amana Tool Straight Solid Carbide Insert Knives: 4 Cutting Edges, Round Edge \$9.86

Thank you for shopping with us!

Cut Edge with Radius and Rounded Edge.

New grades now available for different material types such as softwood/hardwood, MDF/solid surface, and micro-finish for general purpose.

| SPECIFICATIONS          |                                                                  |
|-------------------------|------------------------------------------------------------------|
| Manufacturer Amana Tool |                                                                  |
| Dimensions              | 15 x 15 x 2.5mm                                                  |
| Edge(s)                 | 4 Cutting Edges - Round Edge                                     |
| Material                | General Purpose Wood, Chipboard, Plywood                         |
| Part Descp.             | Solid Carbide Insert Replacement Knife Rounded Corners & Chamfer |
| Radius                  | 150mm                                                            |