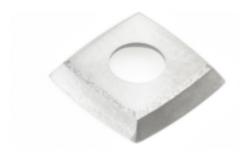

## Item #RCK-370, Amana Tool Straight Solid Carbide Insert Knives: 4 Cutting Edges, Round Edge \$9.86

Thank you for shopping with us!

Cut Edge with Radius and Rounded Edge.

New grades now available for different material types such as softwood/hardwood, MDF/solid surface, and micro-finish for general purpose.

| SPECI | FICAT | IONS |
|-------|-------|------|
|       |       |      |

| Manufacturer | Amana Tool                                                       |
|--------------|------------------------------------------------------------------|
| Dimensions   | 15 x 15 x 2.5mm                                                  |
| Edge(s)      | 4 Cutting Edges - Round Edge                                     |
| Material     | General Purpose Wood, Chipboard, Plywood                         |
| Part Descp.  | Solid Carbide Insert Replacement Knife Rounded Corners & Chamfer |
| Radius       | 50mm                                                             |