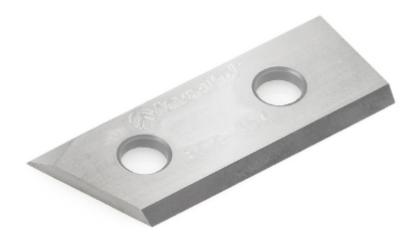

## Item #RCK-354, Amana Tool Solid Carbide V Groove Insert MDF Knife (Industrial) \$27.18

Thank you for shopping with us! Advantages of Insert Tooling Long lasting insert knives provide superior smooth quality cuts every time. Quick and precise replacements of dull knives. Due to insert accuracy tool life is extended. Insert tooling allows for harder grades of carbide. Special carbide grades for special applications. Knives can be resharpened multiple times without affecting the original profile Cost effective solution compared to replacing brazed router bits.

| SPECIFICATIONS  |                                         |
|-----------------|-----------------------------------------|
| Manufacturer    | Amana Tool                              |
| Dimensions      | 29.8x12x1.5mm                           |
| Part Descp.     | Solid Carbide V Groove Insert MDF Knife |
| Recommended For | RC-1106, RC-1107, RC-1109               |