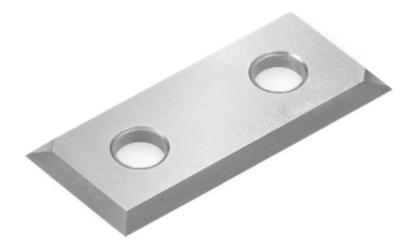

## Item #RCK-352, Amana Tool Solid Carbide V Groove Insert MDF Knife (Industrial) \$25.65

Thank you for shopping with us! Advantages of Insert Tooling Long lasting insert knives provide superior smooth quality cuts every time. Quick and precise replacements of dull knives. Due to insert accuracy tool life is extended. Insert tooling allows for harder grades of carbide. Special carbide grades for special applications. Knives can be re-sharpened multiple times without affecting the original profile Cost effective solution compared to replacing brazed router bits.

| SPECIFICATIONS  |                                         |
|-----------------|-----------------------------------------|
| Manufacturer    | Amana Tool                              |
| Dimensions      | 28x12x1.5mm                             |
| Part Descp.     | Solid Carbide V Groove Insert MDF Knife |
| Recommended For | RC-1100, RC-1103, RC-1105               |