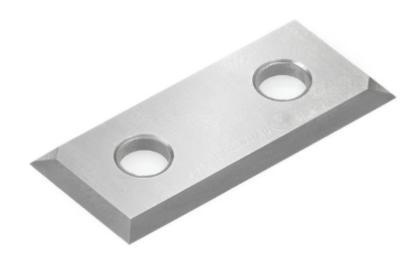

## Item #RCK-351, Amana Tool Solid Carbide V Groove Insert MDF Knife (Industrial) \$27.18

Thank you for shopping with us! Advantages of Insert Tooling Long lasting insert knives provide superior smooth quality cuts every time. Quick and precise replacements of dull knives. Due to insert accuracy tool life is extended. Insert tooling allows for harder grades of carbide. Special carbide grades for special applications. Knives can be re-sharpened multiple times without affecting the original profile Cost effective solution compared to replacing brazed router bits.

| SPECIFICATIONS  |                                         |
|-----------------|-----------------------------------------|
| Manufacturer    | Amana Tool                              |
| Dimensions      | 28x12x1.5mm                             |
| Part Descp.     | Solid Carbide V Groove Insert MDF Knife |
| Recommended For | RC-1102                                 |