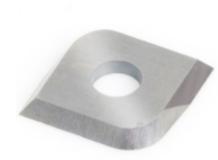

## Item #RCK-344, Amana Tool Straight Solid Carbide Insert Knives: 4 Cutting Edges \$26.51

Thank you for shopping with us!

New grades now available for different material types such as softwood/hardwood, MDF/solid surface, and micro-finish for general purpose.

| SPECIFICATIONS |                                      |
|----------------|--------------------------------------|
| Manufacturer   | Amana Tool                           |
| Dimensions     | 12 x 12 x 1.5mm                      |
| Material       | Gen Purpose Wood, Chipboard, Plywood |
| Application    | Insert Trim Bits                     |
| Bevel          | 35 deg                               |
| Note           |                                      |