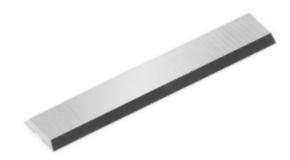

## Item #RCK-34, Amana Tool Straight Solid Carbide Insert Knives: 2 Cutting Edges \$10.01

Thank you for shopping with us!

New grades now available for different material types such as softwood/hardwood, MDF/solid surface, and micro-finish for general purpose.

| SPECIFICATIONS  |                                          |
|-----------------|------------------------------------------|
| Manufacturer    | Amana Tool                               |
| Dimensions      | 30 x 5.5 x 1.1mm                         |
| Edge(s)         | 2 Cutting Edges                          |
| Material        | General Purpose Wood, Chipboard, Plywood |
| Recommended For |                                          |