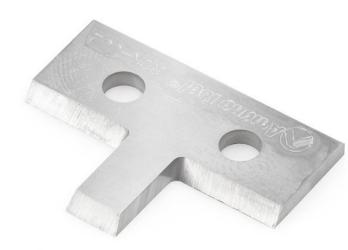

## Item #RCK-336, Amana Tool CNC Solid Carbide Insert Knives 5.4mm - 6.0mm for Adjustable Mission Style Tongue and Groove Set RC-4022 \$45.68

Thank you for shopping with us!

- Adjust the panel groove width from 5.4mm 6.6mm using the easy to use adjustment knob no shims necessary.
- Designed to cut precise grooves to provide undersized plywood veneered panels with a snug rattle free fit.
- Each set includes 2 pcs. (1 for stile cuts & 1 for rail cuts)