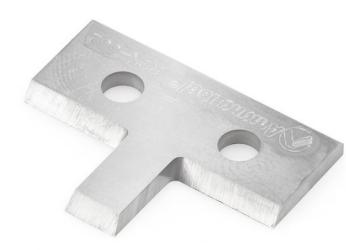

## Item #RCK-332, Amana Tool CNC Solid Carbide Insert Knives 6.1mm - 6.6mm for Adjustable Mission Style Tongue and Groove Set RC-4022 \$45.68

Thank you for shopping with us!

- Adjust the panel groove width from 5.4mm 6.6mm using the easy to use adjustment knob no shims necessary.
- Designed to cut precise grooves to provide undersized plywood veneered panels with a snug rattle free fit.
- Each set includes 2 pcs. (1 for stile cuts & 1 for rail cuts)