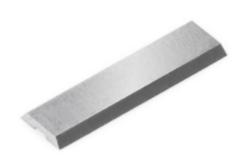

## Item #RCK-32, Amana Tool Straight Solid Carbide Insert Knives: 2 Cutting Edges \$12.79

Thank you for shopping with us!

New grades now available for different material types such as softwood/hardwood, MDF/solid surface, and micro-finish for general purpose.

| SPECIFICATIONS  |                                          |
|-----------------|------------------------------------------|
| Manufacturer    | Amana Tool                               |
| Dimensions      | 20 x 5.5 x 1.1mm                         |
| Edge(s)         | 2 Cutting Edges                          |
| Material        | General Purpose Wood, Chipboard, Plywood |
| Recommended For |                                          |