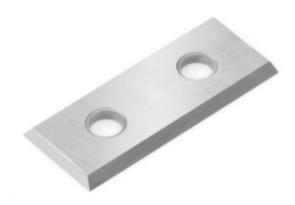

## Item #RCK-30, Amana Tool Straight Solid Carbide Insert Knives: 4 Cutting Edges \$7.35

Thank you for shopping with us!

New grades now available for different material types such as softwood/hardwood, MDF/solid surface, and micro-finish for general purpose.

| SPECIFICATIONS |                                      |
|----------------|--------------------------------------|
| Manufacturer   | Amana Tool                           |
| Dimensions     | 29.5 x 12 x 1.5mm                    |
| Material       | Gen Purpose Wood, Chipboard, Plywood |
| Application    | Insert Straight Bits                 |
| Bevel          | 35 deg                               |
| Note           |                                      |