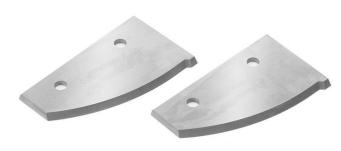

## Item #RCK-220, Amana Tool Solid Carbide Insert Knife 50 x 30.5 x 2mm - Sold as Pair \$93.53 Thank you for shopping with us!

Insert profile router bit with two cutting flutes. Suitable for producing various raised panel profiles in softwood, hardwoods, and man-made boards. Tool can be supplied complete with a small trimmer for machining the edge of the panel. One router will take all five different profiles. For use on routers and machining centers with CNC control.

| SPECIFICATIONS |                            |
|----------------|----------------------------|
| Size           | 50 x 30.5 x 2mm, Profile 3 |
| Manufacturer   | Amana Tool                 |
| Pack Quantity  | sold as pair               |