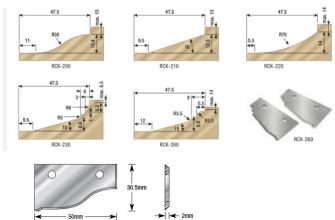

## Item #RCK-220, Amana Tool Solid Carbide Insert Knife 50 x 30.5 x 2mm - Sold as Pair \$93.53 Thank you for shopping with us!

Insert profile router bit with two cutting flutes. Suitable for producing various raised panel profiles in softwood, hardwoods, and man-made boards. Tool can be supplied complete with a small trimmer for machining the edge of the panel. One router will take all five different profiles. For use on routers and machining centers with CNC control.

| SPECIFICATIONS |                            |
|----------------|----------------------------|
| Size           | 50 x 30.5 x 2mm, Profile 3 |
| Manufacturer   | Amana Tool                 |
| Pack Quantity  | sold as pair               |