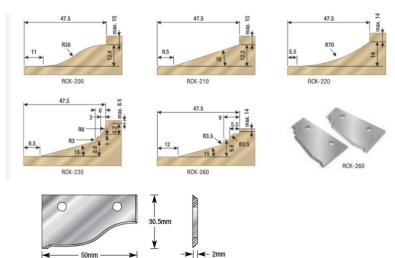

## Item #RCK-200, Amana Tool Solid Carbide Insert Knife 50 x 30.5 x 2mm - Sold as Pair \$93.53

Thank you for shopping with us!

Insert profile router bit with two cutting flutes. Suitable for producing various raised panel profiles in softwood, hardwoods, and man-made boards. Tool can be supplied complete with a small trimmer for machining the edge of the panel. One router will take all five different profiles. For use on routers and machining centers with CNC control.

| SPECIFICATIONS |                            |
|----------------|----------------------------|
| Size           | 50 x 30.5 x 2mm, Profile 1 |
| Manufacturer   | Amana Tool                 |
| Pack Quantity  | sold as pair               |